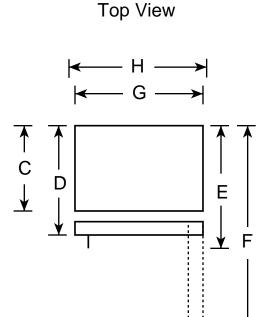

### HTS18BCM—Hotpoint 17.92 Cu. Ft. Top-Freezer Refrigerator with Icemaker

| Overall<br>Dimensions | Height with hinge (in.) <b>A</b>                           | 66-5/8 |
|-----------------------|------------------------------------------------------------|--------|
|                       | Height without hinge (in.) <b>B</b>                        | 66-1/8 |
|                       | Depth without Doors (in.) <b>C</b>                         | 27-1/2 |
|                       | Depth with Doors (in.) <b>D</b>                            | 30-1/4 |
|                       | Depth plus Handle with Doors Closed (in.) <b>E</b>         | 32-1/8 |
|                       | Depth with Doors open 90° (in.) <b>F</b>                   | 58-1/8 |
|                       | Width with Doors Closed (in.) <b>G</b>                     | 29-1/2 |
|                       | Width with Doors open 90° Less Door Handles (in.) <b>H</b> | 30     |
| Air<br>Clearances     | Each side (in.)                                            | 1/8    |
|                       | Top (in.)                                                  | 1      |
|                       | Back (in.)                                                 | 1      |

**Note:** Before installing, consult installation instructions packed with product for current dimensional data.